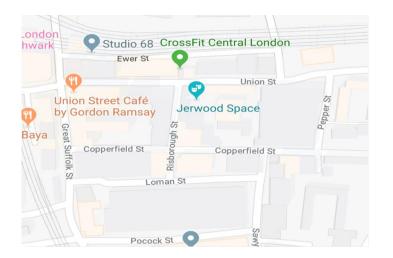

#### Location

The property is located at the southern end of Risborough Street close to the junction with Copperfield Street and situated within equal walking distance to both Southwark station (jubilee line) and London Bridge mainline and underground station. All local amenities can be found along Great Suffolk Street with a host of restaurants and bars located along Southwark Street.