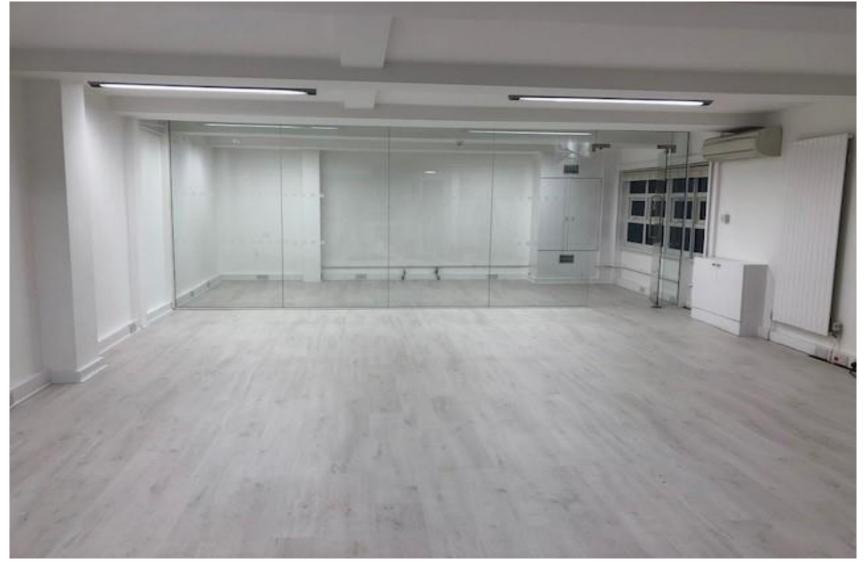

### **Description**

A ground floor office unit predominantly open plan to include a good size meeting room, tea-point and single W.C.

The property is in the process of being fully refurbished throughout.

Office specifications include:

- Gas central heating
- Air-conditioning cassette
- New flooring
- Own entrance
- ❖ Single W.C
- Tea-point
- Alarm & intercom